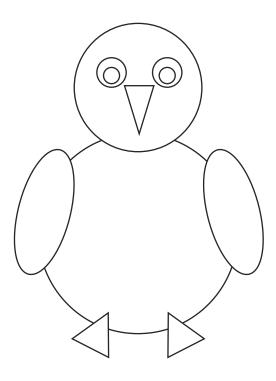

## Easter 2D Shape Search

I can see \_\_\_\_ circles. I can see \_\_\_\_ triangles. I can see \_\_\_\_ rectangle. I can see \_\_\_\_ square. I can see \_\_\_\_ oval.

I can see \_\_\_\_ circles. I can see \_\_\_\_ triangles. I can see \_\_\_\_ ovals.

## Easter 2D Shape Search Answers

I can see 5 circles. I can see 4 triangles. I can see 1 rectangle. I can see 1 square. I can see 1 oval.

I can see 6 circles. I can see 3 triangles. I can see 2 ovals.

I can see 5 circles. I can see 5 rectangles I can see 6 ovals.