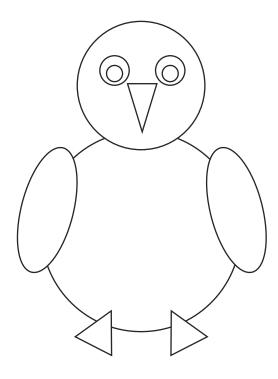

## Easter 2D Shape Search

I can see \_\_\_\_ circles. I can see \_\_\_\_ triangles. I can see \_\_\_\_ rectangle. I can see \_\_\_\_ square. I can see \_\_\_\_ oval.

I can see \_\_\_\_ circles. I can see \_\_\_\_ triangles. I can see \_\_\_\_ ovals.

## Easter 2D Shape Search Answers

I can see 5 circles. I can see 4 triangles. I can see 1 rectangle. I can see 1 square. I can see 1 oval.

I can see 6 circles. I can see 3 triangles. I can see 2 ovals.

I can see 5 circles. I can see 5 rectangles I can see 6 ovals.