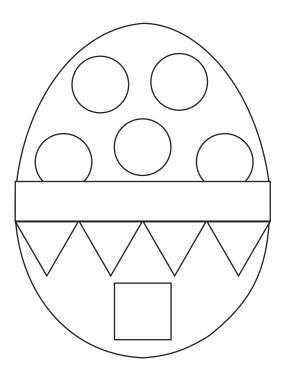

## Easter 2D Shape Search

I can see \_\_\_\_ circles. I can see \_\_\_\_ triangles. I can see \_\_\_\_ rectangle. I can see \_\_\_\_ square. I can see \_\_\_\_ oval.

I can see \_\_\_\_ circles. I can see \_\_\_\_ triangles. I can see \_\_\_\_ ovals.

## Easter 2D Shape Search Answers

I can see 5 circles. I can see 4 triangles. I can see 1 rectangle. I can see 1 square. I can see 1 oval.

I can see 6 circles. I can see 3 triangles. I can see 2 ovals.

I can see 5 circles. I can see 5 rectangles I can see 6 ovals.