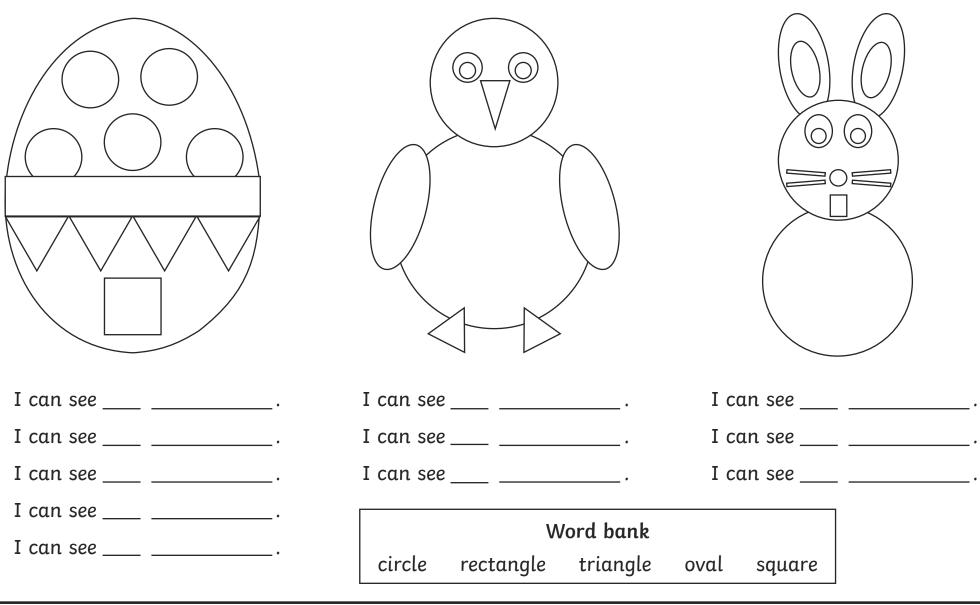

## Easter 2D Shape Search

I can see \_\_\_\_ circles. I can see \_\_\_\_ triangles. I can see \_\_\_\_ rectangle. I can see \_\_\_\_ square. I can see \_\_\_\_ oval.

I can see \_\_\_\_ circles. I can see \_\_\_\_ triangles. I can see \_\_\_\_ ovals.

## Easter 2D Shape Search Answers

I can see 5 circles. I can see 4 triangles. I can see 1 rectangle. I can see 1 square. I can see 1 oval.

I can see 6 circles. I can see 3 triangles. I can see 2 ovals.

I can see 5 circles. I can see 5 rectangles I can see 6 ovals.