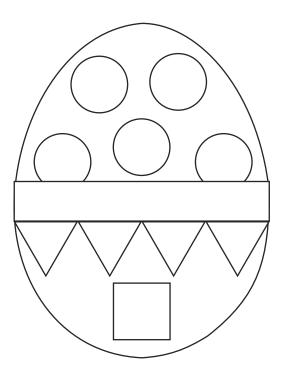

## Easter 2D Shape Search

I can see \_\_\_\_ circles. I can see \_\_\_\_ triangles. I can see \_\_\_\_ rectangle. I can see \_\_\_\_ square. I can see \_\_\_\_ oval.

I can see \_\_\_\_ circles. I can see \_\_\_\_ triangles. I can see \_\_\_\_ ovals.

## Easter 2D Shape Search Answers

I can see 5 circles. I can see 4 triangles. I can see 1 rectangle. I can see 1 square. I can see 1 oval.

I can see 6 circles. I can see 3 triangles. I can see 2 ovals.

I can see 5 circles. I can see 5 rectangles I can see 6 ovals.