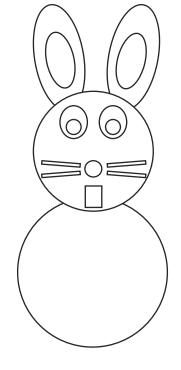

- I can see \_\_\_\_ circles. I can see \_\_\_\_ rectangles
- I can see \_\_\_\_ ovals.

## Easter 2D Shape Search Answers

I can see 5 circles. I can see 4 triangles. I can see 1 rectangle. I can see 1 square. I can see 1 oval.

I can see 6 circles. I can see 3 triangles. I can see 2 ovals.

I can see 5 circles. I can see 5 rectangles I can see 6 ovals.