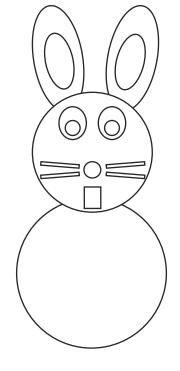

## Easter 2D Shape Search

I can see \_\_\_\_ circles. I can see \_\_\_\_ triangles. I can see \_\_\_\_ rectangle. I can see \_\_\_\_ square. I can see \_\_\_\_ oval.

I can see \_\_\_\_ circles. I can see \_\_\_\_ triangles. I can see \_\_\_\_ ovals.

## Easter 2D Shape Search Answers

I can see 5 circles. I can see 4 triangles. I can see 1 rectangle. I can see 1 square. I can see 1 oval.

I can see 6 circles. I can see 3 triangles. I can see 2 ovals.

I can see 5 circles. I can see 5 rectangles I can see 6 ovals.